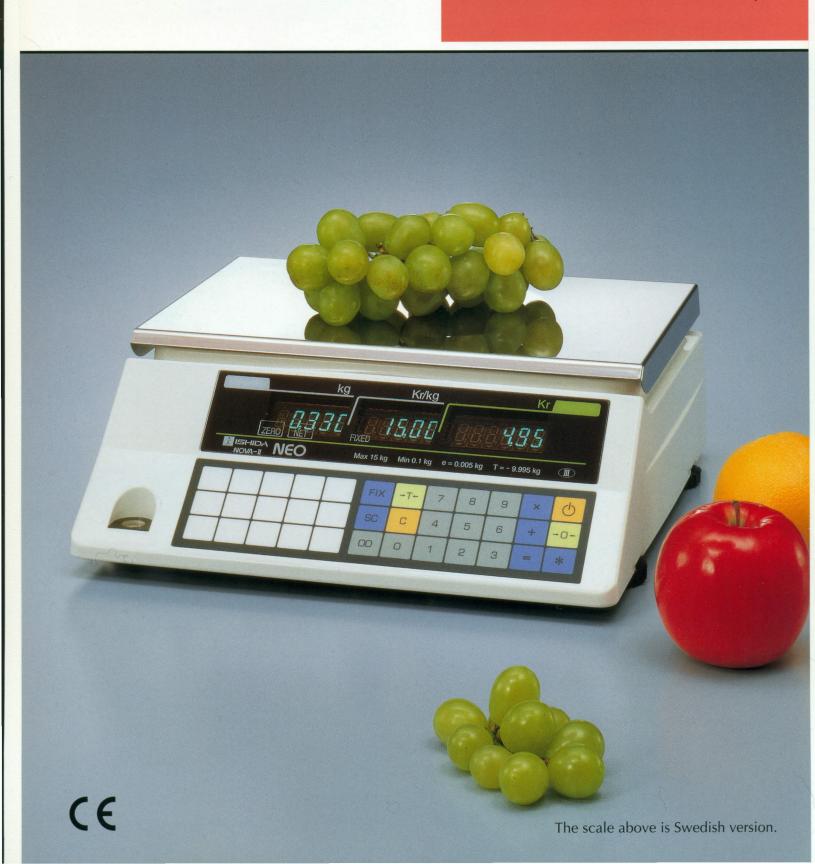

**Electronic Digital Scale** 

# NEO

Advanced features in a new shape

# Easy to handle, convenient to operate

# Preset Unit Prices

Store up to 15 unit prices using the preset key.

### Small and Round Shape

The highly-functional compact and round form was designed to maximize work space and to enable easy handling.

# Advanced Computing Functions

Convenient computing function keys simplify calculations.

#### Easy Adjustment Keys

One-touch zero adjustment and tare selection make operation easy.

#### Memory Function

Tare and unit price are stored in memory until new values are keyed in.

#### Reliable Operation

Ishida's renowned quality realizes trouble-free operation.

#### Excellent Cost Performance

Convenient features for easy operation at a price you can afford.

# CE Compliance

Conforms to European standard CE.

# Euro Currency

Displays prices for the Eurocurrency too.